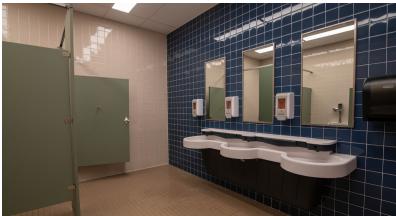

#### MIDDLESEX ELEMENTARY SCHOOL

eciConstruction is finishing renovations on Middlesex Elementary School in Carlisle. The renovation process began with selective demolition throughout the elementary school. Renovations on the school included painting each replacing ceilings, adding room, new marker/tack boards, renovating restrooms, selective floor replacement, improving ADA accessibility, exterior sidewalks, improving cleaning the exterior of the building along with masonry restorations.