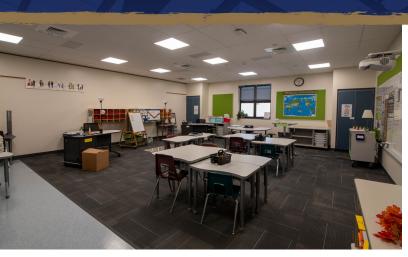

#### MIDDLESEX ELEMENTARY SCHOOL

eciConstruction is finishing renovations on Middlesex Elementary School in Carlisle. The renovation process began with selective demolition throughout the elementary school. Renovations on the school included painting each replacing ceilings, adding room, new marker/tack boards, renovating restrooms, selective floor replacement, improving ADA accessibility, exterior sidewalks, improving cleaning the exterior of the building along with masonry restorations.