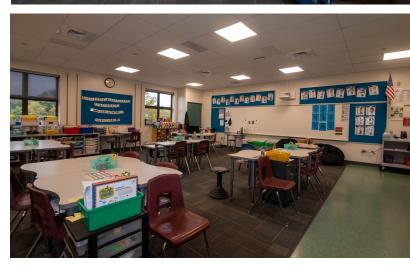

#### MIDDLESEX ELEMENTARY SCHOOL

eciConstruction is finishing renovations on Middlesex Elementary School in Carlisle. The renovation process began with selective demolition throughout the elementary school. Renovations on the school included painting each replacing ceilings, adding room, new marker/tack boards, renovating restrooms, selective floor replacement, improving ADA accessibility, exterior sidewalks, improving cleaning the exterior of the building along with masonry restorations.

Brian Imler was the Project Manager, and Patrick Gillis was the project's superintendent.

Brian Imler Project Manager

Patrick Gillis
Superintendent