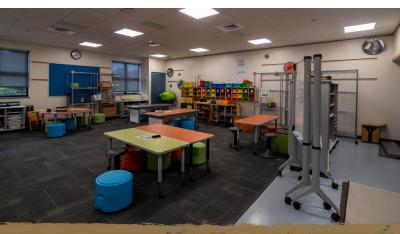

#### MIDDLESEX ELEMENTARY SCHOOL

eciConstruction is finishing renovations on Middlesex Elementary School in Carlisle. The renovation process began with selective demolition throughout the elementary school. Renovations on the school included painting each replacing ceilings, adding room, new marker/tack boards, renovating restrooms, selective floor replacement, improving ADA accessibility, exterior sidewalks, improving cleaning the exterior of the building along with masonry restorations.

Brian Imler was the Project Manager, and Patrick Gillis was the project's superintendent.

Brian Imler Project Manager

Patrick Gillis
Superintendent