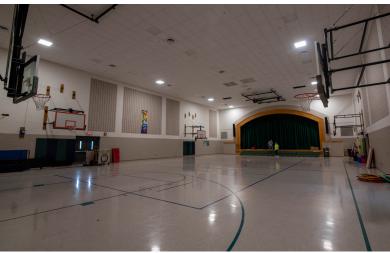

#### MIDDLESEX ELEMENTARY SCHOOL

eciConstruction is finishing renovations on Middlesex Elementary School in Carlisle. The renovation process began with selective demolition throughout the elementary school. Renovations on the school included painting each replacing ceilings, adding room, new marker/tack boards, renovating restrooms, selective floor replacement, improving ADA accessibility, exterior sidewalks, improving cleaning the exterior of the building along with masonry restorations.

Brian Imler was the Project Manager, and Patrick Gillis was the project's superintendent.

Brian Imler Project Manager

Patrick Gillis
Superintendent