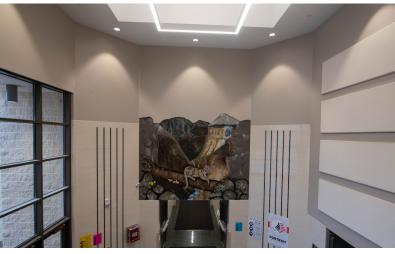

#### MIDDLESEX ELEMENTARY SCHOOL

eciConstruction is finishing renovations on Middlesex Elementary School in Carlisle. The renovation process began with selective demolition throughout the elementary school. Renovations on the school included painting each replacing ceilings, adding room, new marker/tack boards, renovating restrooms, selective floor replacement, improving ADA accessibility, exterior sidewalks, improving cleaning the exterior of the building along with masonry restorations.

Brian Imler was the Project Manager, and Patrick Gillis was the project's superintendent.

Brian Imler Project Manager

Patrick Gillis
Superintendent