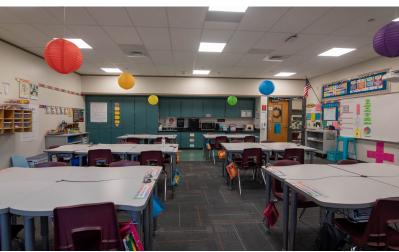

#### MIDDLESEX ELEMENTARY SCHOOL

eciConstruction is finishing renovations on Middlesex Elementary School in Carlisle. The renovation process began with selective demolition throughout the elementary school. Renovations on the school included painting each replacing ceilings, adding room, new marker/tack boards, renovating restrooms, selective floor replacement, improving ADA accessibility, exterior sidewalks, improving cleaning the exterior of the building along with masonry restorations.

Brian Imler was the Project Manager, and Patrick Gillis was the project's superintendent.

Brian Imler Project Manager

Patrick Gillis
Superintendent