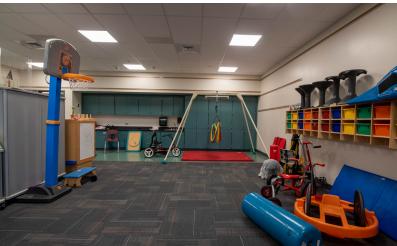

#### MIDDLESEX ELEMENTARY SCHOOL

eciConstruction is finishing renovations on Middlesex Elementary School in Carlisle. The renovation process began with selective demolition throughout the elementary school. Renovations on the school included painting each replacing ceilings, adding room, new marker/tack boards, renovating restrooms, selective floor replacement, improving ADA accessibility, exterior sidewalks, improving cleaning the exterior of the building along with masonry restorations.

Brian Imler was the Project Manager, and Patrick Gillis was the project's superintendent.

Brian Imler Project Manager

Patrick Gillis
Superintendent