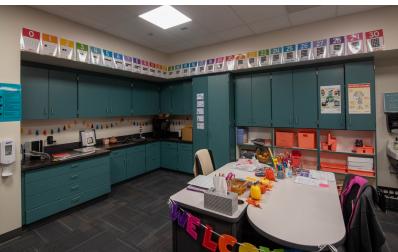

#### MIDDLESEX ELEMENTARY SCHOOL

eciConstruction is finishing renovations on Middlesex Elementary School in Carlisle. The renovation process began with selective demolition throughout the elementary school. Renovations on the school included painting each replacing ceilings, adding room, new marker/tack boards, renovating restrooms, selective floor replacement, improving ADA accessibility, exterior sidewalks, improving cleaning the exterior of the building along with masonry restorations.

Brian Imler was the Project Manager, and Patrick Gillis was the project's superintendent.

Brian Imler Project Manager

Patrick Gillis
Superintendent