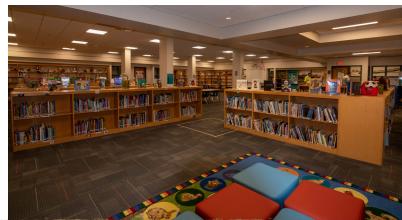

#### MIDDLESEX ELEMENTARY SCHOOL

eciConstruction is finishing renovations on Middlesex Elementary School in Carlisle. The renovation process began with selective demolition throughout the elementary school. Renovations on the school included painting each replacing ceilings, adding room, new marker/tack boards, renovating restrooms, selective floor replacement, improving ADA accessibility, exterior sidewalks, improving cleaning the exterior of the building along with masonry restorations.

Brian Imler was the Project Manager, and Patrick Gillis was the project's superintendent.

Brian Imler Project Manager

Patrick Gillis
Superintendent