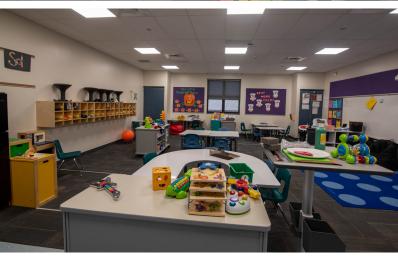

#### MIDDLESEX ELEMENTARY SCHOOL

eciConstruction is finishing renovations on Middlesex Elementary School in Carlisle. The renovation process began with selective demolition throughout the elementary school. Renovations on the school included painting each replacing ceilings, adding room, new marker/tack boards, renovating restrooms, selective floor replacement, improving ADA accessibility, exterior sidewalks, improving cleaning the exterior of the building along with masonry restorations.

Brian Imler was the Project Manager, and Patrick Gillis was the project's superintendent.

Brian Imler Project Manager

Patrick Gillis
Superintendent