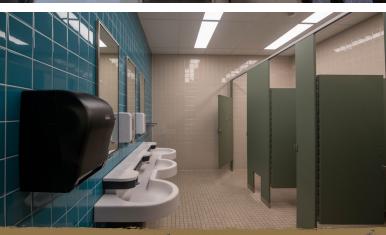

#### MIDDLESEX ELEMENTARY SCHOOL

eciConstruction is finishing renovations on Middlesex Elementary School in Carlisle. The renovation process began with selective demolition throughout the elementary school. Renovations on the school included painting each replacing ceilings, adding room, new marker/tack boards, renovating restrooms, selective floor replacement, improving ADA accessibility, exterior sidewalks, improving cleaning the exterior of the building along with masonry restorations.

Brian Imler was the Project Manager, and Patrick Gillis was the project's superintendent.

Brian Imler Project Manager

Patrick Gillis
Superintendent