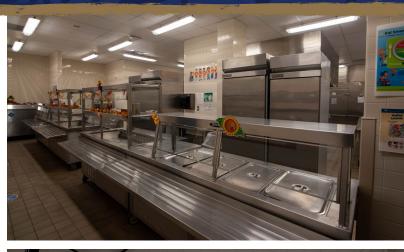

#### MIDDLESEX ELEMENTARY SCHOOL

eciConstruction is finishing renovations on Middlesex Elementary School in Carlisle. The renovation process began with selective demolition throughout the elementary school. Renovations on the school included painting each replacing ceilings, adding room, new marker/tack boards, renovating restrooms, selective floor replacement, improving ADA accessibility, exterior sidewalks, improving cleaning the exterior of the building along with masonry restorations.

Brian Imler was the Project Manager, and Patrick Gillis was the project's superintendent.

Brian Imler Project Manager

Patrick Gillis
Superintendent