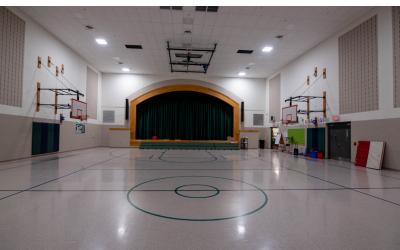

#### MIDDLESEX ELEMENTARY SCHOOL

eciConstruction is finishing renovations on Middlesex Elementary School in Carlisle. The renovation process began with selective demolition throughout the elementary school. Renovations on the school included painting each replacing ceilings, adding room, new marker/tack boards, renovating restrooms, selective floor replacement, improving ADA accessibility, exterior sidewalks, improving cleaning the exterior of the building along with masonry restorations.

Brian Imler was the Project Manager, and Patrick Gillis was the project's superintendent.

Brian Imler Project Manager

Patrick Gillis
Superintendent