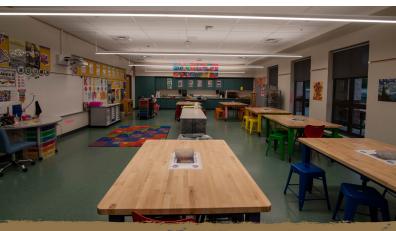

#### MIDDLESEX ELEMENTARY SCHOOL

eciConstruction is finishing renovations on Middlesex Elementary School in Carlisle. The renovation process began with selective demolition throughout the elementary school. Renovations on the school included painting each replacing ceilings, adding room, new marker/tack boards, renovating restrooms, selective floor replacement, improving ADA accessibility, exterior sidewalks, improving cleaning the exterior of the building along with masonry restorations.

Brian Imler was the Project Manager, and Patrick Gillis was the project's superintendent.

Brian Imler Project Manager

Patrick Gillis
Superintendent