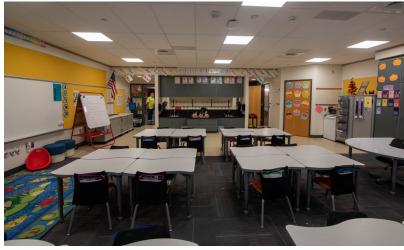

#### MIDDLESEX ELEMENTARY SCHOOL

eciConstruction is finishing renovations on Middlesex Elementary School in Carlisle. The renovation process began with selective demolition throughout the elementary school. Renovations on the school included painting each replacing ceilings, adding room, new marker/tack boards, renovating restrooms, selective floor replacement, improving ADA accessibility, exterior sidewalks, improving cleaning the exterior of the building along with masonry restorations.

Brian Imler was the Project Manager, and Patrick Gillis was the project's superintendent.

Brian Imler Project Manager

Patrick Gillis
Superintendent