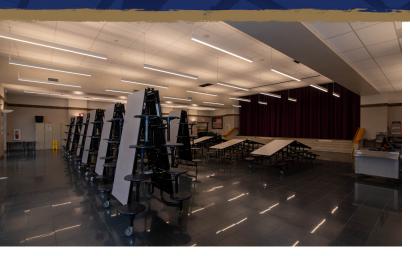

#### MIDDLESEX ELEMENTARY SCHOOL

eciConstruction is finishing renovations on Middlesex Elementary School in Carlisle. The renovation process began with selective demolition throughout the elementary school. Renovations on the school included painting each replacing ceilings, adding room, new marker/tack boards, renovating restrooms, selective floor replacement, improving ADA accessibility, exterior sidewalks, improving cleaning the exterior of the building along with masonry restorations.

Brian Imler was the Project Manager, and Patrick Gillis was the project's superintendent.

Brian Imler Project Manager

Patrick Gillis
Superintendent