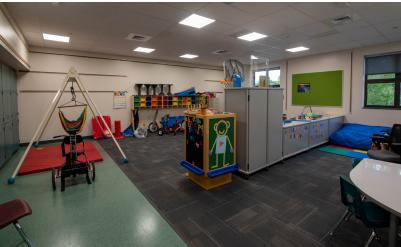

#### MIDDLESEX ELEMENTARY SCHOOL

eciConstruction is finishing renovations on Middlesex Elementary School in Carlisle. The renovation process began with selective demolition throughout the elementary school. Renovations on the school included painting each replacing ceilings, adding room, new marker/tack boards, renovating restrooms, selective floor replacement, improving ADA accessibility, exterior sidewalks, improving cleaning the exterior of the building along with masonry restorations.